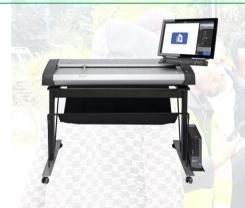

## Large Format Scanner

The scanner is used to scan large scale maps e.g. A4s so that they can used in digital environment during digitization process in the software such as AutoCAD and ArcGIS. Its Ultra-fast scan-to-disk capabilities make it the perfect link between your Contex scanner and popular software for graphics, reprographics, GIS, CAD, DTP and Archival.