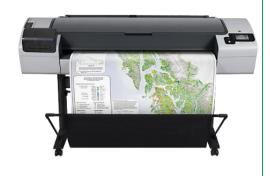

## **HP Plotter**

The Plotter will be used in printing large scale maps, survey plans and topographical designs (both A0s, A1s, A2s, A3s etc) obtained from either AutoCAD or ArcGIS. The plotter can print at a resolution of more than 1200 dpi hence quality map output.