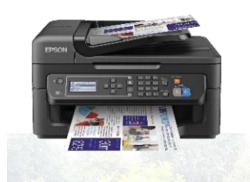

## **Epson Printer**

The printer shall be used in printing project documents such as reports as well as the A3/A4 maps during the project execution process.