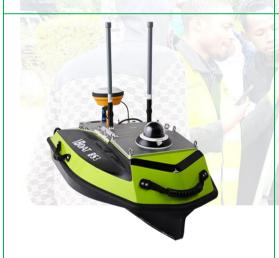

## Hi-Target iBoat BS3 USV

**iBoat BS3 USV** is a swift and intelligent surveying unmanned surface vehicle with unmatched usability and professional hull design. It is equipped with a high-performance single beam echo sounder, high-precision GNSS positioning and onboard data control and acquisition software.

The excellent sounding module offers a measurement range from 0.15 m to 300 m, able to adapt to different working environments. Besides, ADCP and sidescan sonar can also be added for versatile applications.