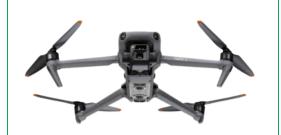

## DJI Mavic 3 Combo

Below are Specifications of this drone:

- 4/3 CMOS Hasselblad Camera
- 46 Minutes of Flight Time;
- Omnidirectional Obstacle Sensing;
- 15km Max Transmission Range;
- Advanced Return to Home.