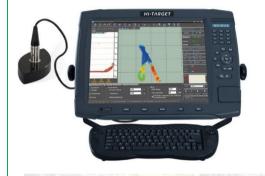

## Hi-Target HD-MAX Hydrographic Solution

**Hi-Target HD-MAX** dual-frequency echo sounder is universal in the sediment measurement for dredging and other water depth measurement projects in shallow water, deep water and sandy water. The full-featured Hi-MAX Sounder hydrographic software which integrates bathymetry, navigation, and post-processing.

Equipped with the 17" large screen and industrial computer platform, HD-MAX offers a set of reliable solution for hydrographic offices around the world along with a robust dual-frequency transducer and user-friendly survey pole.